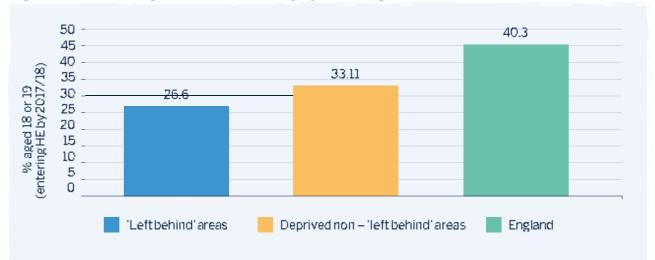

Figure 6: Highest level of educational attainment

Source: OCSI based on <u>Department for Education (DfE), 2013-2014.</u> Note: Level 1 (1x GCSE or equivalent) Level 2 (5+GCSE passes or equivalent) Level 3 (A-levels or eauivalent). Participation in higher education is also markedly lower in 'left behind' neighbourhoods compared to other equally deprived areas (Figure 7).

Figure 7: Percentage of state school pupils in higher education

Source: OCSI based on Office for Students (ONS), September 2019.

Note: This chart tracks cohorts of 16 year old school pupils in England who completed their GCSEs between 2010 and 2014. It matches them to higher education records for academic years 2012-2013 to 2017-2018.