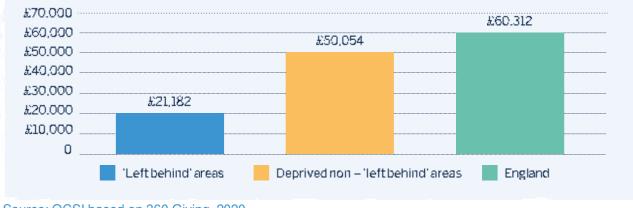

## **Employment, economy and poverty**

'Left behind' areas have considerably fewer local jobs compared to other poor areas (Figure 1). The below graph depicts the 'jobs density' - which measures the number of jobs found nearby as a percentage of the working age population. It shows there is a sizeable jobs deficit in 'left behind' areas, with only 52.5 jobs available locally per 100 people. In other deprived areas, the figure is 80.8.

Figure 1: Jobs density (jobs as a percentage of the working age population)

Source: Business Register and Employment Survey (BRES), 2018.

COVID-19 has created a spike in unemployment in both 'left behind' neighbourhoods and other equally deprived communities (Figure 2). However, with fewer employment opportunities available in 'left behind' communities prior to the crisis, their unemployed residents are likely to find it harder to secure jobs post pandemic.