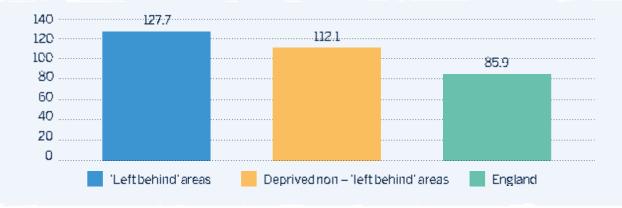

## **Employment, economy and poverty**

'Left behind' areas have considerably fewer local jobs compared to other poor areas (Figure 1). The below graph depicts the 'jobs density' - which measures the number of jobs found nearby as a percentage of the working age population. It shows there is a sizeable jobs deficit in 'left behind' areas, with only 52.5 jobs available locally per 100 people. In other deprived areas, the figure is 80.8.

Figure 1: Jobs density (jobs as a percentage of the working age population)

Source: Business Register and Employment Survey (BRES), 2018.

COVID-19 has created a spike in unemployment in both 'left behind' neighbourhoods and other equally deprived communities (Figure 2). However, with fewer employment opportunities available in 'left behind' communities prior to the crisis, their unemployed residents are likely to find it harder to secure jobs post pandemic.