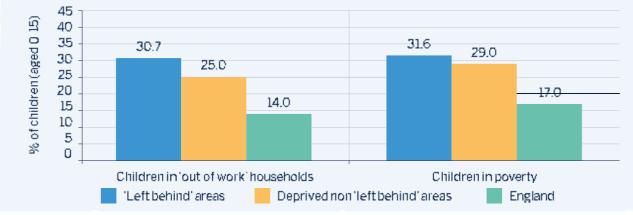

A higher proportion of the working-age population receives some form of state-benefit in 'left behind' areas (Figure 3).

Source: OCSI based on Department for Work and Pensions, May 2018.

More children face poverty and live in 'out of work' households in 'left behind' neighbourhoods than in similarly deprived areas (Figure 4).

Figure 4: Children (aged 0-15) in poverty and 'out of work' households

Source: OCSI based on <u>HM Revenue and Customs/Department for Work and Pensions, 2015.</u>