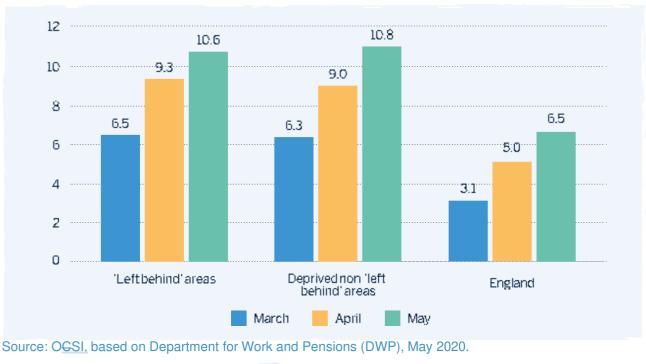

Figure 1: Jobs density (jobs as a percentage of the working age population)

Source: Business Register and Employment Survey (BRES), 2018.

COVID-19 has created a spike in unemployment in both 'left behind' neighbourhoods and other equally deprived communities (Figure 2). However, with fewer employment opportunities available in 'left behind' communities prior to the crisis, their unemployed residents are likely to find it harder to secure jobs post pandemic.