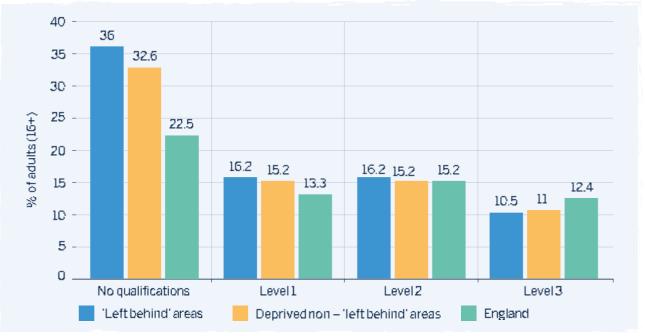

## **Education**

Residents of 'left behind' neighbourhoods leave school with lower grades, and the proportion with no qualifications at all is markedly higher than other equally deprived areas (Figure 6). This is likely to make it harder for people to gain employment, particularly employment that pays a decent wage.

Figure 6: Highest level of educational attainment

Source: OCSI based on <u>Department for Education (DfE), 2013-2014.</u> Note: Level 1 (1x GCSE or equivalent) Level 2 (5+GCSE passes or equivalent) Level 3 (A-levels or eauivalent). Participation in higher education is also markedly lower in 'left behind' neighbourhoods compared to other equally deprived areas (Figure 7).