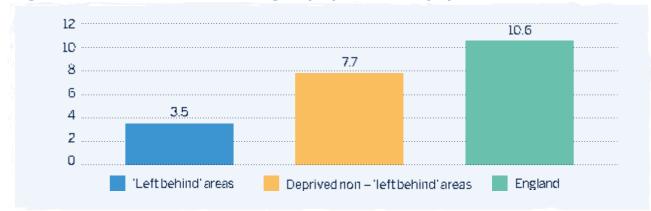

Figure 1: Jobs density (jobs as a percentage of the working age population)

Source: Business Register and Employment Survey (BRES), 2018.

COVID-19 has created a spike in unemployment in both 'left behind' neighbourhoods and other equally deprived communities (Figure 2). However, with fewer employment opportunities available in 'left behind' communities prior to the crisis, their unemployed residents are likely to find it harder to secure jobs post pandemic.