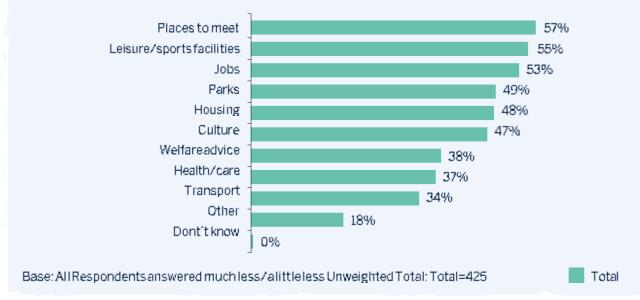

## **Resources for communities**

Polling in 'left behind' neighbourhoods (Figure 11) found those saying their area got less investment, places to meet was cited most in missing out on funding (57 per cent). This was closely followed by community facilities such as leisure and sports facilities (55 per cent). This highlights the importance that residents in 'left behind' communities place on local social infrastructure – places to meet and other community facilities which bring people together. They were both seen as more important than investment in job opportunities and tackling unemployment – the third highest priority at 53 per cent.

# Figure 11: You said that your area gets less resources, which areas do you feel are missing out?

Source: <u>Survation/Local Trust polling</u>, 2020. Note: All respondents unweighted total: 1003.