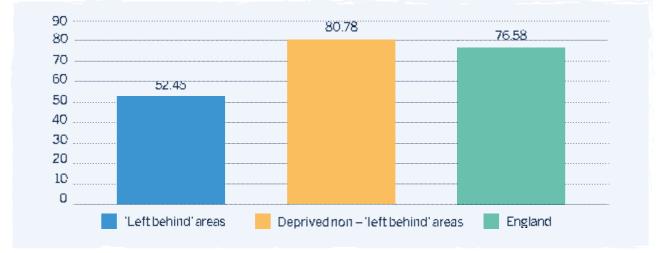

## **Employment, economy and poverty**

'Left behind' areas have considerably fewer local jobs compared to other poor areas (Figure 1). The below graph depicts the 'jobs density' - which measures the number of jobs found nearby as a percentage of the working age population. It shows there is a sizeable jobs deficit in 'left behind' areas, with only 52.5 jobs available locally per 100 people. In other deprived areas, the figure is 80.8.

Figure 1: Jobs density (jobs as a percentage of the working age population)

Source: Business Register and Employment Survey (BRES), 2018.

COVID-19 has created a spike in unemployment in both 'left behind' neighbourhoods and other equally deprived communities (Figure 2). However, with fewer employment opportunities available in 'left behind' communities prior to the crisis, their unemployed residents are likely to find it harder to secure jobs post pandemic.