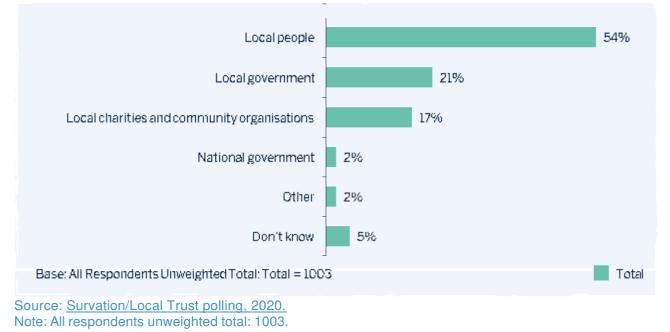

Note: All respondents unweighted total: 1003.

When asked if a fund was set up to help their community, who should lead decisions about how the money was spent, a clear majority (54%) said local people, with a further 17% saying it should be local charities and community organisations (Figure 13). This indicates strong support for community led funding, on the model of the proposed Community Wealth Fund, in these areas.

# Figure 13: 'If a fund was set up to help provide more support to your community, who should lead decisions about how the money is spent?'