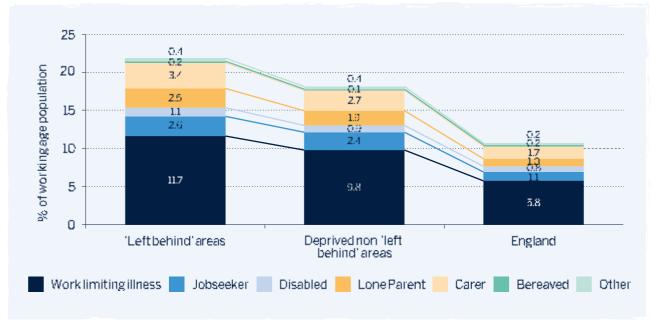

A higher proportion of the working-age population receives some form of state-benefit in 'left behind' areas (Figure 3).

Source: OCSI based on Department for Work and Pensions, May 2018.

More children face poverty and live in 'out of work' households in 'left behind' neighbourhoods than in similarly deprived areas (Figure 4).