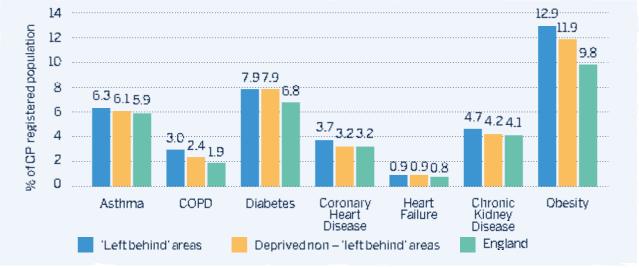

## Health

Residents in 'left behind' neighbourhoods suffer from significantly worse health outcomes than those in other equally deprived communities and England as a whole (Figure 5).

Figure 5: People with 'at risk' health conditions

Source: OCSI based on NHS Digital - from GP registers, 2017-2018.